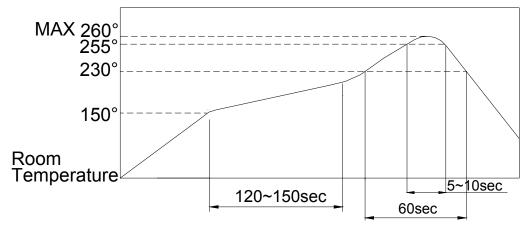

△SOLDERING: Vapor phase & reflow soldering can be applied

∴ Temperature Profile:

TIME(sec)