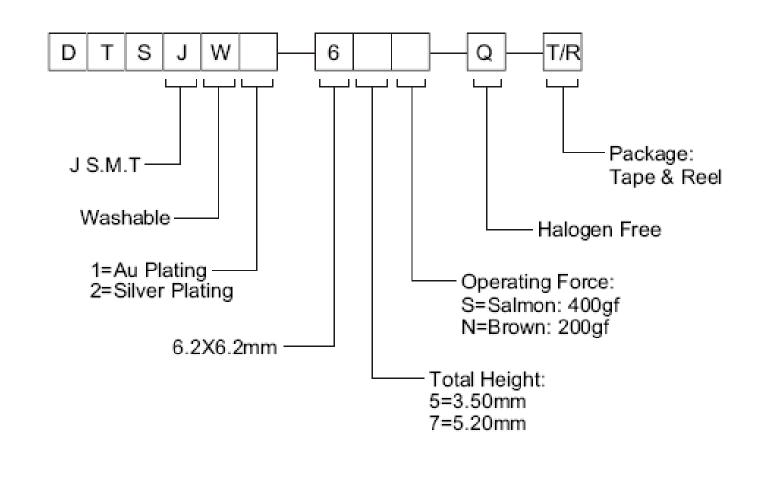

# **HOW TO ORDER**



## **SPECIFICATION △MECHANICAL** Operation Force:

400± 100gf, Salmon (S) 200± 50gf, Brown (N)

Stop Strength: Max 3kgf vertical static load continuously  $\triangle$ STEM : Silicon Rubber Color : Brown (200gf)

for 15 seconds

Stroke: 0.60±0.2mm, S 0.40±0.2mm, N

Operation Temperature: -40°C to +85°C Storage Temperature: -40℃ to + 85℃

**∧ELECTRICAL** Electrical Life: 300,000 cycles

Rating: 50mA, 12VDC

Contact Resistance: 100mΩ max.

Insulation Resistance: 100MΩ min. at 500VDC

Dielectric Strength: 250VAC/ minute Contact Arrangement: 1 pole 1 throw

### **MATERIAL**

**△COVER:** Stainless steel

**△TERMINAL**: Brass with silver plated

**△BASE: UL94V-0 Nylon High-Temp. Thermoplastic** 

Color: Black

**△CONTACT**: Stainless steel

SOLDERING PROCESS

△HAND SOLDERING : Use a soldering i