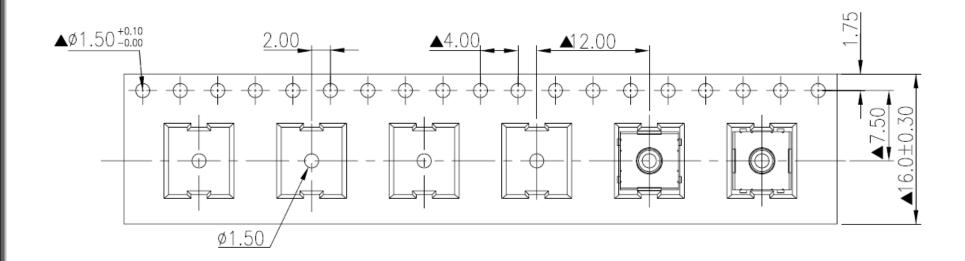

# **PACKING**

| Part Number | Number<br>Per Tube | Number<br>Per Reel |
|-------------|--------------------|--------------------|
| DTSJW⊡-6    |                    | 900                |
|             |                    |                    |
|             |                    |                    |
|             |                    |                    |
|             |                    |                    |
|             |                    |                    |

### REEL

General Tolerance: ±0.1mm