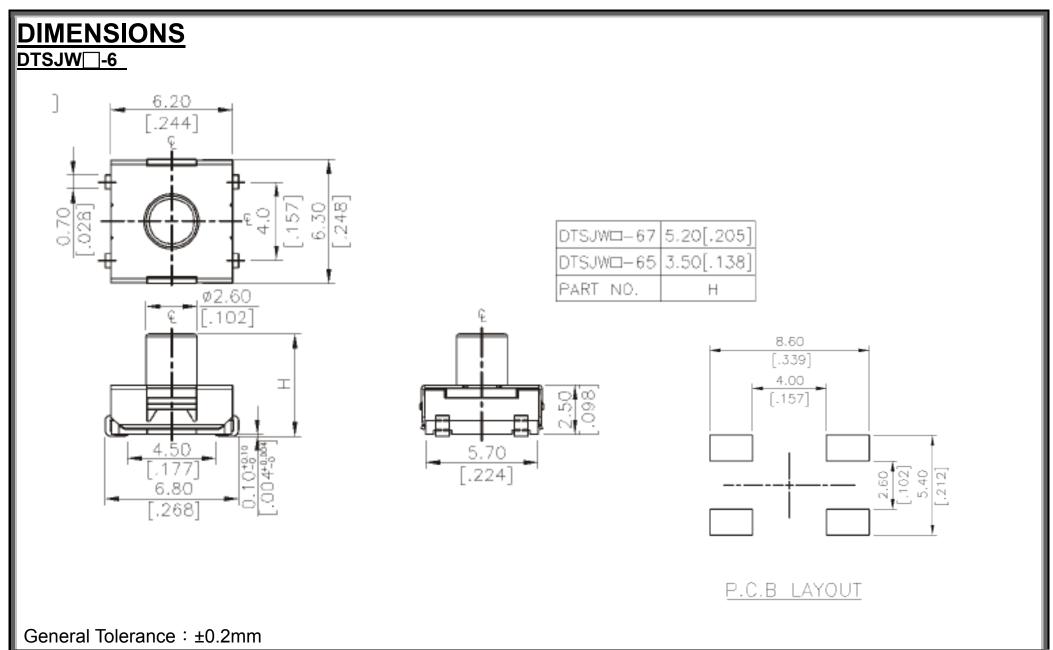

## **SPECIFICATION △MECHANICAL** Operation Force:

400± 100gf, Salmon (S) 200± 50gf, Brown (N)

Stop Strength: Max 3kgf vertical static load continuously  $\triangle$ STEM : Silicon Rubber Color : Brown (200gf)

for 15 seconds

Stroke: 0.60±0.2mm, S 0.40±0.2mm, N

Operation Temperature: -40°C to +85°C Storage Temperature: -40℃ to + 85℃

**∧ELECTRICAL** Electrical Life: 300,000 cycles

Rating: 50mA, 12VDC

Contact Resistance: 100mΩ max.

Insulation Resistance: 100MΩ min. at 500VDC

Dielectric Strength: 250VAC/ minute Contact Arrangement: 1 pole 1 throw

### **MATERIAL**

**△COVER:** Stainless steel

**△TERMINAL**: Brass with silver plated

**△BASE: UL94V-0 Nylon High-Temp. Thermoplastic** 

Color: Black

**△CONTACT**: Stainless steel

SOLDERING PROCESS

△HAND SOLDERING : Use a soldering iron of 30 watts, controlled at 350°C approximately max 5 seconds while applying solder.